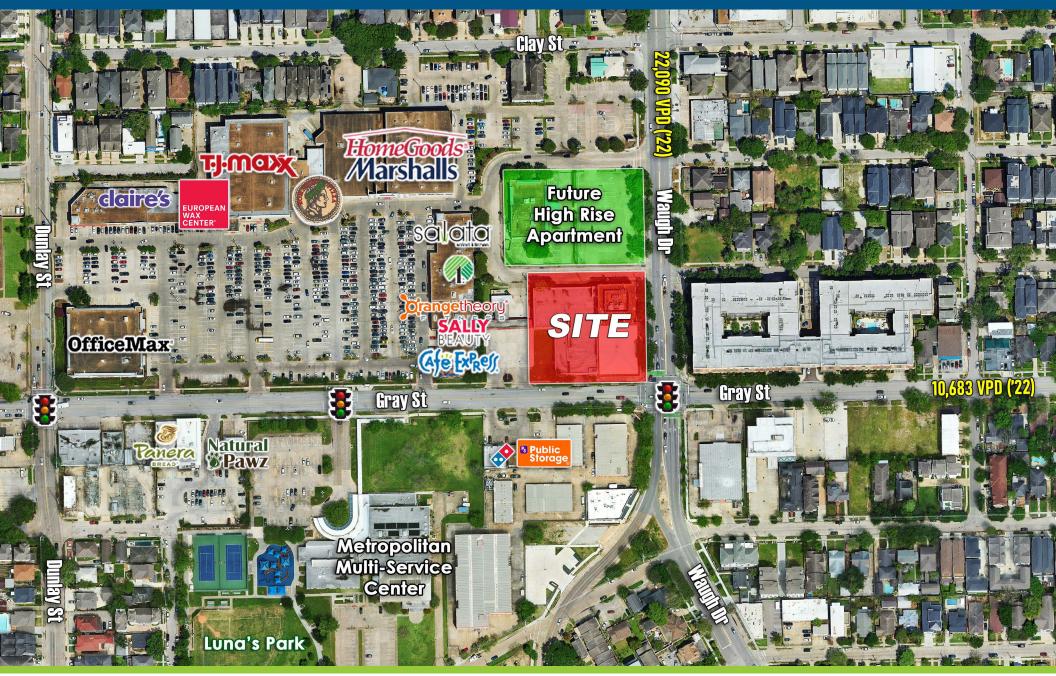

### **INTERSECTION** AERIAL

1500 WAUGH @ W. GRAY HOUSTON, TX 77019

#### LOCATION

NWC of Waugh Dr & W Gray St 1500 Waugh Dr, Houston, TX 77019

#### **ADDITIONAL INFORMATION**

- 1500 Waugh is a new Mixed Use Re-development at the signalized intersection of Waugh and West Gray. The property is located at the convergence of Houston's bustling Montrose submarket, and the Affluent River Oaks submarket.
- The property is just south of Buffalo Bayou Park on a highly visible corner that allows for easy access across the city of Houston along major thoroughfares including Waugh, West Gray, Allen Parkway, Shepherd, Montrose Blvd, and Memorial Drive. The site will consist of up to
- 18,000 SF of Restaurant/Retail Space, and 25,000 SF of Braun's Urban Office.