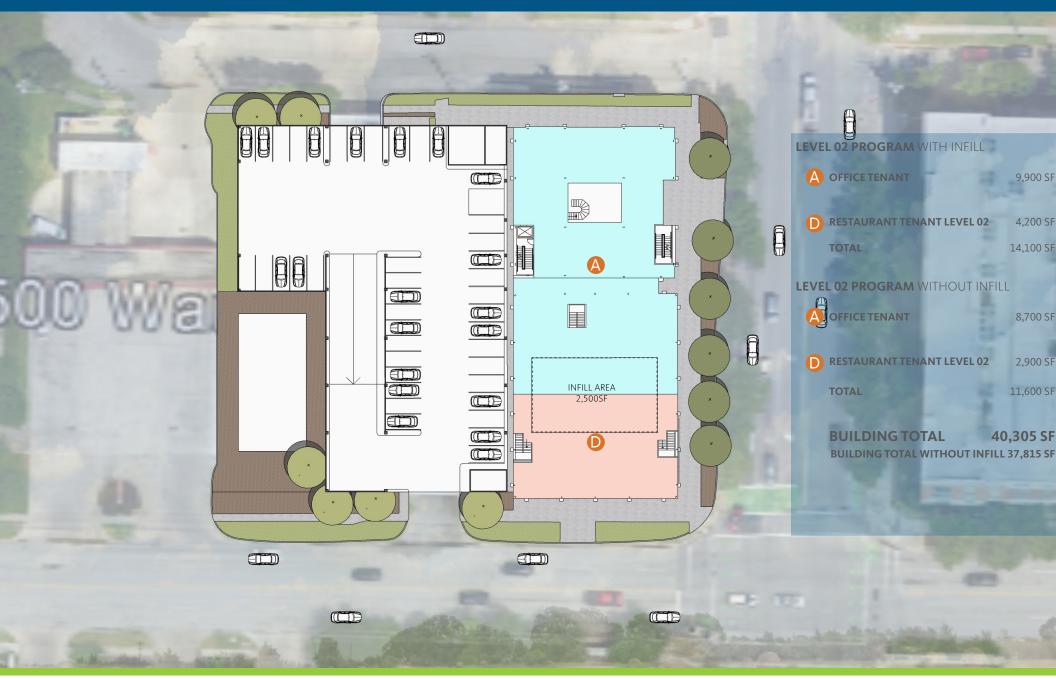

development at the signalized intersection of Waugh and West Gray. The property is located at the convergence of Houston's bustling Montrose submarket, and the Affluent River Oaks submarket.
- The property is just south of Buffalo Bayou Park on a highly visible corner that allows for easy access across the city of Houston along major thoroughfares including Waugh, West Gray, Allen Parkway, Shepherd, Montrose Blvd, and Memorial Drive. The site will consist of up to
- 18,000 SF of Restaurant/Retail Space, and 25,000 SF of Braun's Urban Office.



#### **2020 DEMOGRAPHIC SNAPSHOT**





## FLOOR PLAN LEVEL 1

1500 WAUGH @ W. GRAY HOUSTON, TX 77019





5353 W. Alabama St., Suite 200, Houston, Texas 77056 www.braunenterprises.com

## FLOOR PLAN LEVEL 2

1500 WAUGH @ W. GRAY HOUSTON, TX 77019





### **INTERSECTION** AERIAL

1500 WAUGH @ W. GRAY HOUSTON, TX 77019





### **RETAIL** AERIAL

1500 WAUGH @ W. GRAY HOUSTON, TX 77019





5353 W. Alabama St., Suite 200, Houston, Texas 77056 www.braunenterprises.com

## **PROJECT** RENDERING

1500 WAUGH @ W. GRAY HOUSTON, TX 77019





5353 W. Alabama St., Suite 200, Houston, Texas 77056 www.braunenterprises.com

## **PROJECT** RENDERING

1500 WAUGH @ W. GRAY HOUSTON, TX 77019





5353 W. Alabama St., Suite 200, Houston, Texas 77056 www.braunenterprises.com



# **RIVER OAKS** RETAIL – RESTAURANT SPACE

#### FOR MORE INFORMATION CONTACT

SIMON HA, Director of Leasing

simon@braunenterprises.com 713.541.0066 ext. 24 www.braunenterprises.com



5353 W Alabama St, Suite 200 Houston, Texas 77056