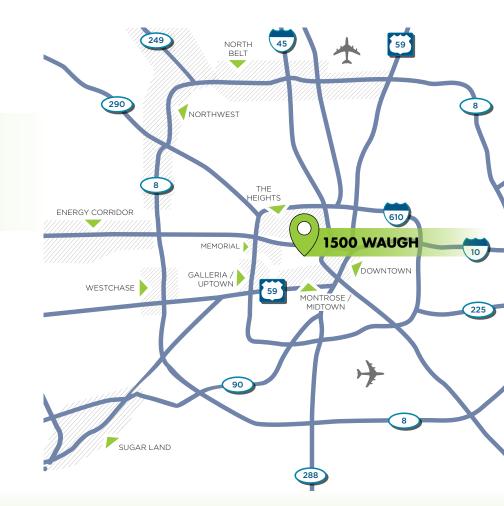

#### LOCATION

NWC of Waugh Dr & W Gray St 1500 Waugh Dr, Houston, TX 77019

#### **ADDITIONAL INFORMATION**

- 1500 Waugh is a new Mixed Use Re-development at the signalized intersection of Waugh and West Gray. The property is located at the convergence of Houston's bustling Montrose submarket, and the Affluent River Oaks submarket.
- The property is just south of Buffalo Bayou Park on a highly visible corner that allows for easy access across the city of Houston along major thoroughfares including Waugh, West Gray, Allen Parkway, Shepherd, Montrose Blvd, and Memorial Drive. The site will consist of up to
- 18,000 SF of Restaurant/Retail Space, and 25,000 SF of Braun's Urban Office.