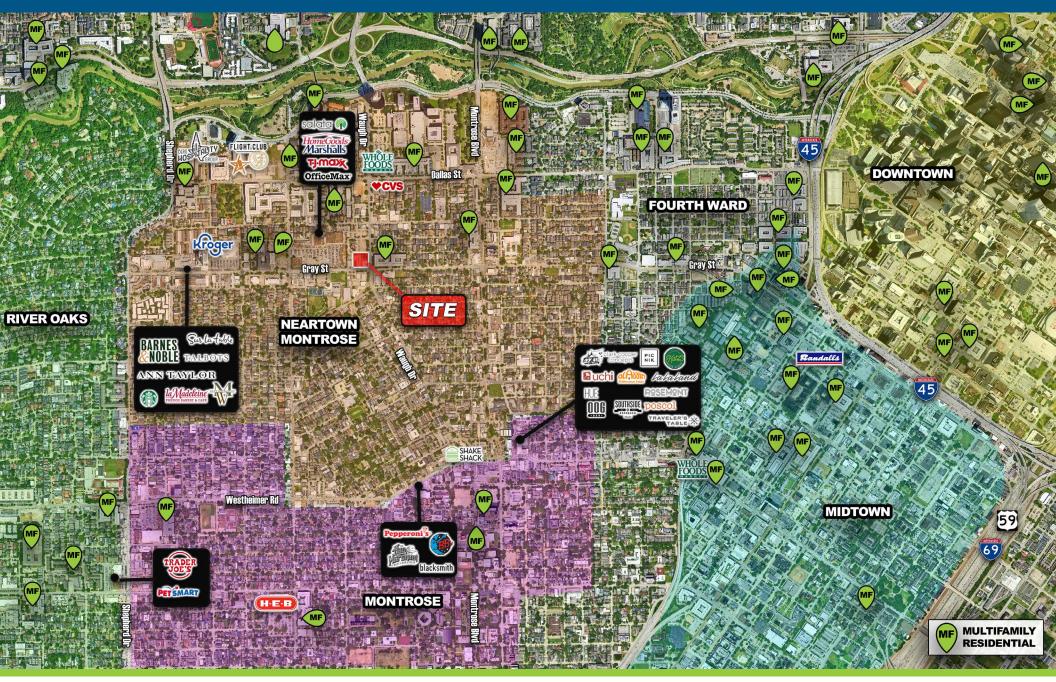

### **RETAIL** AERIAL

1500 WAUGH @ W. GRAY HOUSTON, TX 77019

5353 W. Alabama St., Suite 200, Houston, Texas 77056 www.braunenterprises.com

#### LOCATION

NWC of Waugh Dr & W Gray St 1500 Waugh Dr, Houston, TX 77019

#### **ADDITIONAL INFORMATION**

- 1500 Waugh is a new Mixed Use Re-development at the signalized intersection of Waugh and West Gray. The property is located at the convergence of Houston's bustling Montrose submarket, and the Affluent River Oaks submarket.
- The property is just south of Buffalo Bayou Park on a highly visible corner that allows for easy access across the city of Houston along major thoroughfares including Waugh, West Gray, Allen Parkway, Shepherd, Montrose Blvd, and Memorial Drive. The site will consist of up to
- 18,000 SF of Restaurant/Retail Space, and 25,000 SF of Braun's Urban Office.