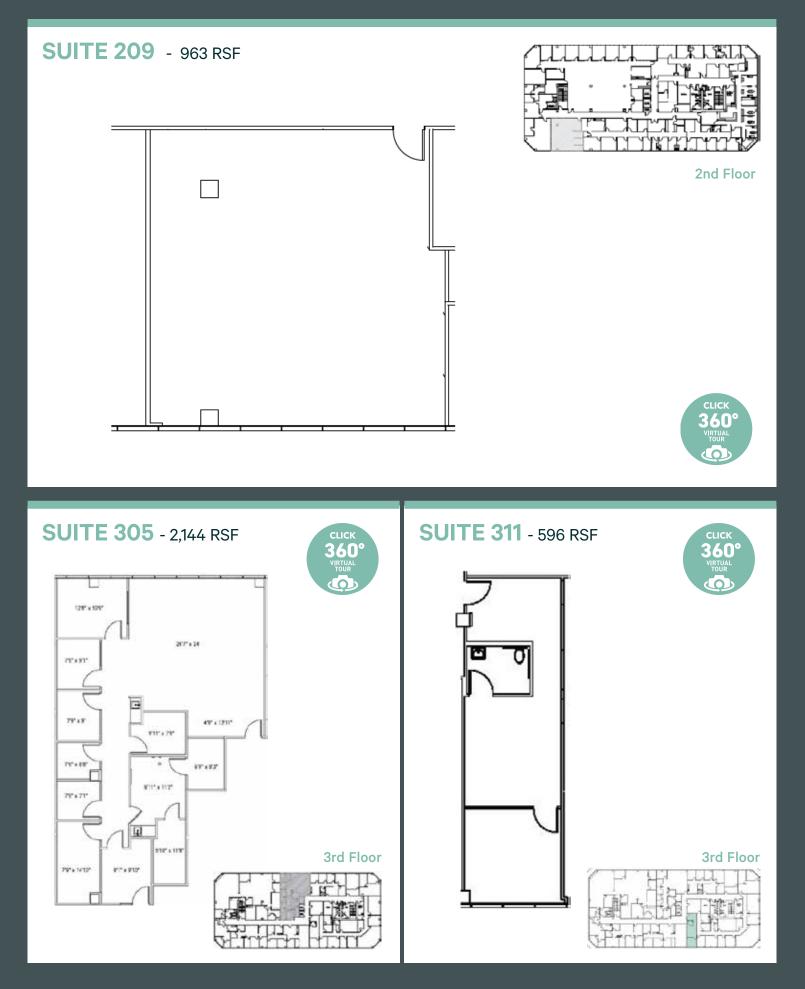

| AVAILABILITY | SQ FT | VIRTUAL TOURS |
|--------------|-------|---------------|
| Suite 140    | 3,422 | Click Here    |
| Suite 209    | 963   | Click Here    |
| Suite 305    | 2,144 | Click Here    |
| Suite 311    | 596   | Click Here    |