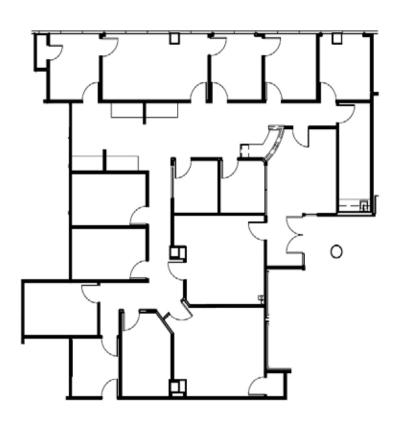

| 27,852    | 171,526   | 464,628   |
| Population - 5-Year Projection            | 29,491    | 182,544   | 486,638   |
| Median Age - Estimated 2022               | 36.8      | 38.2      | 37.6      |
| Average Household Income - Estimated 2022 | \$191,058 | \$167,100 | \$147,864 |

### For Lease

# **Property Highlights**

- + 57,170 SF, 3-story, Class B, Medical/Office building
- + Covered patient drop-off with valet parking
- + On-site maintenance
- + High visibility and easy ingress/egress to I-10 (Katy Fwy)

| AVAILABILITY | SQ FT | VIRTUAL TOURS |
|--------------|-------|---------------|
| Suite 140    | 3,422 | Click Here    |
| Suite 209    | 963   | Click Here    |
| Suite 305    | 2,144 | Click Here    |
| Suite 311    | 596   | Click Here    |

#### SUITE 140 - 3,422 RSF







## For Lease



#### For Lease



#### **Contact Us**

#### **Brandy Bellow Spinks**

Senior Vice President +1 713 577 1642 brandy.bellow@cbre.com

#### Lane Kane

Senior Associate +1 713 577 1681 lane.kane@cbre.com

© 2023 CBRE, Inc. All rights reserved. This information has been obtained from sources believed reliable, but has not been verified for accuracy or completeness. You should conduct a careful, independent investigation of the property and verify all information. Any reliance on this information is solely at your own risk. CBRE and the CBRE logo are service marks of CBRE, Inc. All other marks displayed on this document are the property of their respective owners, and the use of such logos does not imply any affiliation with or endorsement of CBRE. Photos herein are the pro