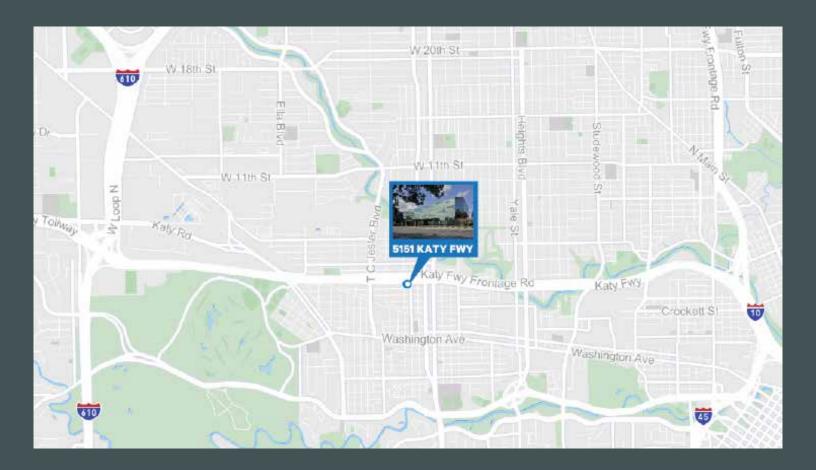

# **Central Location**

5151 Katy Freeway is centrally located on I-10 West (Katy Fwy) between the Galleria and Downtown, providing easy access to the Texas Medical Center, Memorial Hermann Memorial City campus, and Memorial Hermann Greater Heights campus. The property is located minutes from the abundant restaurants along Washington Ave. and the historic Heights neighborhood.